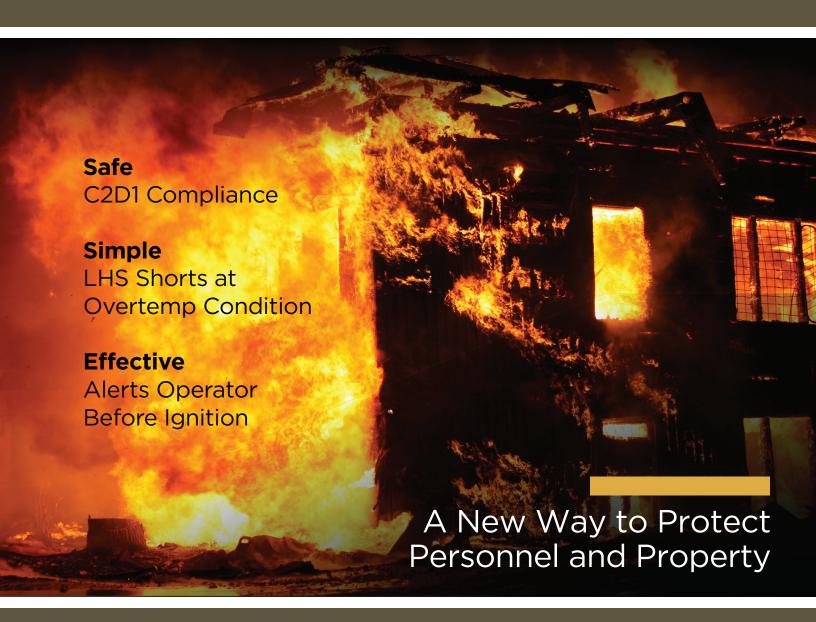

## RōSTeD

Roll Stand Temperature Detection

Northern Valley Machine.com

Northern Valley Machine, Inc. 1124 15th Ave. N.E., East Grand Forks, MN 56721 Ph 1-218-773-4010 Fax 1-218-773-3425

A New Way to Protect Personnel and Property

## WHAT TO KNOW

LHS detector shorts when the temp inside the stand increases above the specified limit

Controller HMI changes to red and displays the overtemp stand location

An audible alarm is triggered

These alerts provide the operator time to remedy the problem before ignition occurs

EOL package enables the system to self-diagnose breaks and shorts in the wiring

NorthernValleyMachine.com