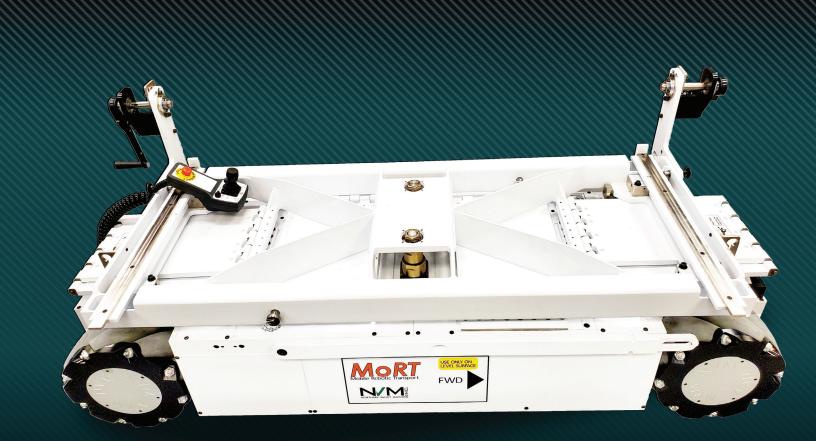

#### **WHAT TO KNOW**

**Unprecedented maneuverability** Mecannum wheels allow driving in any direction

**Decreases down-time** Safely carry fully rigged roll packs to and from the mill

**Only 24" wide** Drive through the narrowest of corridors

**Specifically designed for OCRIM RMI and RMX roller mills** Roll pack platform raises from 21" to 54"

**Reduces risk of injury to personnel** No more muscling through narrow aisleways

### SPECIFICATIONS

Width: 24"
Length: 75
Height: 21-54"
Weight: ≈ 1920 lbs (871 kg)
Load capacity: 3200 lbs
Power source: 48VDC LiFePO4 Battery 96 AH
On board charger: 48V 15A
Optional Dual width carriage (1250/1000)