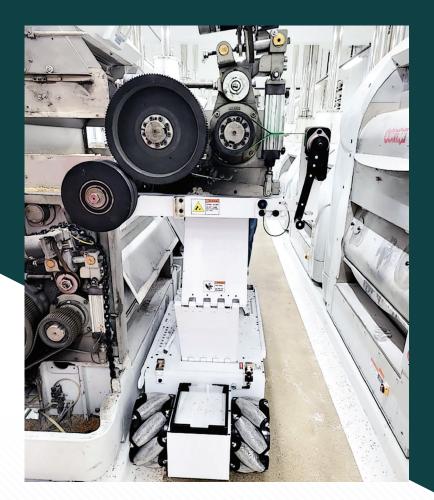

**Specifically designed for OCRIM RMI and RMX roller mills** Roll pack platform raises from 21" to 54"

**Reduces risk of injury to personnel** No more muscling through narrow aisleways