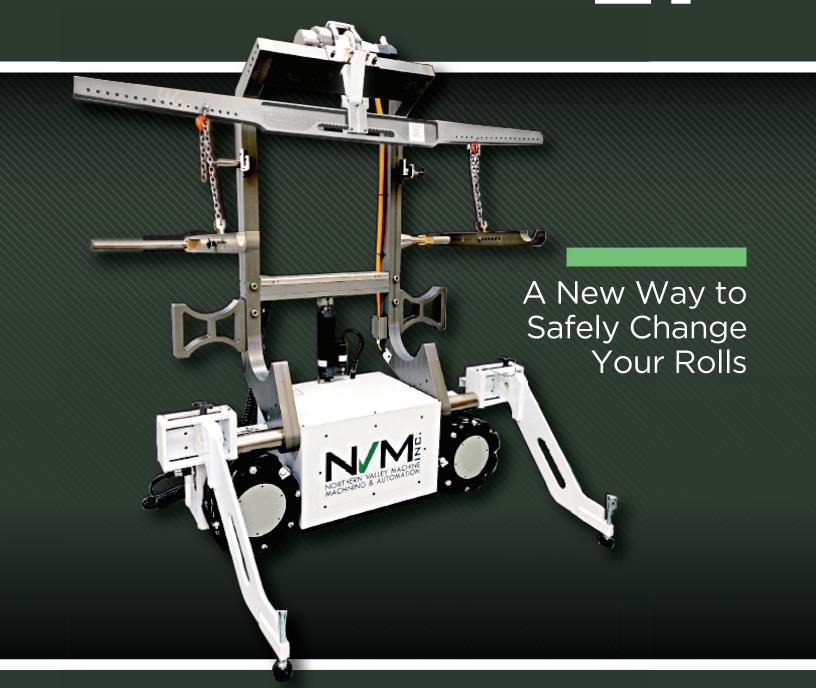

#### A New Way to Safely Change Your Rolls

### **Unprecedented maneuverability**Mecannum wheels allow driving

in any direction

#### **Decreases down-time**

Carry both rolls to and from the stand at the same time

#### Only 21" wide

Fits in most aisle ways

#### Flexible/easy to use

Multiple ways to rig and lift rolls

#### Reduces risk of personal injury

No more muscling through narrow aisleways

NorthernValleyMachine.com