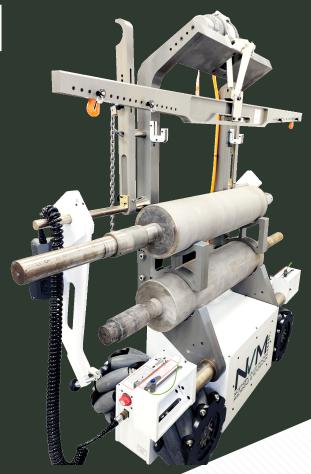

#### **Decreases down-time**

Carry both rolls to and from the stand at the same time

#### Flexible/easy to use

Multiple ways to rig and lift rolls

#### **SPECIFICATIONS**

Width: 21"

Length: 50.5"

Height: 85"

Weight: 1450 lbs (658 kg) Load capacity: 2,000 lbs

Power source: Single 48V Lithium Ion, 96Ah

On board charger: 15 amp